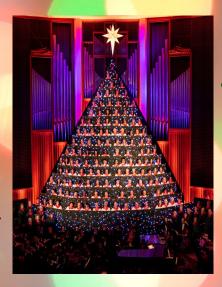

## The Living Christmas Tree

# First Baptist Huntsville A Christmas Tradition Since 1984

The Living Christmas Tree has been presented annually since 1984 [TRIVIA: The Tree was not presented in 1997 due to a sanctuary renovation].

The steel framework was manufactured by the Millard Heath Co. of Denton, TX.

The Tree structure supports over 150 singers. [TRIVIA: The singers stand on wooden platforms of varying sizes so that all heights appear to be the same.]

The interior of the Tree structure includes air-conditioning ducts to cool the singers throughout the presentations.

The star at the top of the Tree includes 455 miniature lights.

The lights on and around the Tree are controlled electronically through 75 individual control channels

December 15-18, 2022

#### Let Heaven and Earth Rejoice

with guest artist Steve Amerson

By the Numbers approximately 6,000 lbs. 39 feet high including star width of 30 feet 337 pieces of structural steel over 800 steel bolts 7500 greenery pieces
17,000 lights
18 kilowatts of electrical power required