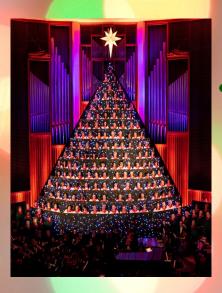

# First Baptist Huntsville A Christmas Tradition Since 1984

The Living Christmas Tree has been presented annually since 1984 [TRIVIA: The Tree was not presented in 1997 due to a sanctuary renovation].

The steel framework was manufactured by the Millard Heath Co. of Denton, TX.

The Tree structure supports over 150 singers. [TRIVIA: The singers stand on wooden platforms of varying sizes so that all heights appear to be the same.]

The interior of the Tree structure includes air-conditioning ducts to cool the singers throughout the presentations.

The star at the top of the Tree includes 455 miniature lights.

The lights on and around the Tree are controlled electronically through 75 individual control channels

December 15-18, 2022

## Let Heaven and Earth Rejoice

with guest artist Steve Amerson

By the Numbers approximately 6,000 lbs. 39 feet high including star width of 30 feet 337 pieces of structural steel over 800 steel bolts 7500 greenery pieces 17,000 lights